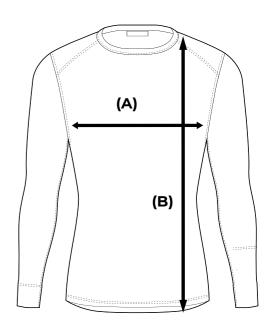

## Tips when measuring

Use a t-shirt or half-zip similar to item your are ordering.

To get width, measure from seam to seam under arm (A)

To get get length, measure from under collar to bottom (B)

## Half Zip, Hoodie, Jumper and Full Zip

| Kids  | Chest Width | Body Length | Ladies | Chest Width   | Body Length | Mens | Chest Width | Body Length | To fit chest size |
|-------|-------------|-------------|--------|---------------|-------------|------|-------------|-------------|-------------------|
| Sizes | cm          | cm          | Sizes  | es cm cm Size | Sizes       | cm   | cm          | Inch        |                   |
| 3-4   | 34          | 40          | XS(8)  | 46            | 60          | XS   | 48          | 67          | 35-36             |
| 5-6   | 37          | 44          | S(10)  | 48            | 62          | s    | 50          | 69          | 37-38             |
| 7-8   | 40          | 49          | M(12)  | 51            | 64          | М    | 53          | 72          | 39-40             |
| 9-10  | 42          | 54          | L(14)  | 54            | 66          | L    | 56          | 74          | 41-42             |
| 11-12 | 44          | 58          | XL(16) |               |             | XL   | 60          | 77          | 43-44             |
| 13-14 | 45.5        | 63          |        |               |             | XXL  | 65          | 80          | 45-46             |
|       |             |             |        |               |             | XXXL | 68          | 80          | 47-48             |